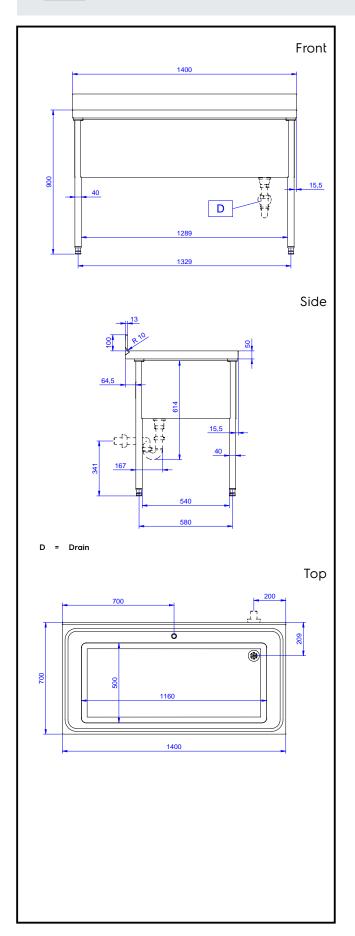

### **Key Information:**

External dimensions, Width:

133116 (VLP1401SEN) 1400 mm

External dimensions,

700 mm Depth:

External dimensions,

Height: 900 mm

Upstand Dimensions,

100 mm Height:

Upstand Dimensions, Depth:

Upstand Dimensions,

R=10 Radius: Bowls number

**Bowl dimensions** 1160x500xH400

13 mm

Worktop thickness: 50 mm Net weight: 60 kg